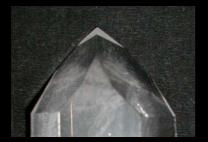

### **Diamond Window**

Flat faces at the top of a crystal are called windows. Windows can sometimes form diamond shapes of varying sizes. These windows help us to think clearly and accept information as necessary and relevant to our different levels of self. Gazing into this diamond can take us inside ourselves or enable us to read information for others.

A true diamond is large and is connected to the apex and the base. However even small

windows can assist in balancing the spiritual and material worlds. Diamond windows provide a doorway into other levels of being and provide a deep connection with self. They reflect the inner state of being and the causes of dis-ease. They can also be used to help locate a missing persons location or surroundings if a strong enough image of the person is projected into the window.