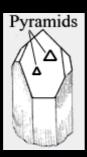

**Pyramid**Apophyllite

Typically having 4 sides and a base although the base can be squared off if the crystal is naturally rather than artificially shaped. Naturally occurring pyramids such as apophyllite amplify and then tightly focus energy through the apex. They are useful for retaining manifestation programs. Pyramids are also good for drawing negative energy and blockages from chakras. Pyramids artificially shaped enhance and focus the properties of the crystal due to their pyramid shape.