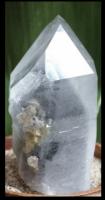

### Occlusion

An occlusion is formed when one or more mineral is within a quartz crystal. It is generally seen as a cloudy spot or patch depending on what the actual mineral is. They can also occur on the outside of the quartz and been seen when looking through from the other side. The occlusion radiates the energy of the mineral itself which is then amplified by the quartz surrounding it.