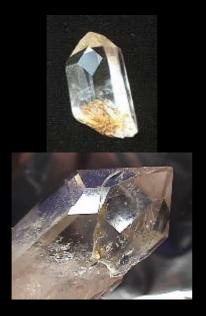

### Occlusion

An occlusion is formed when one or more mineral is within a quartz crystal. It is generally seen as a cloudy spot or patch depending on what the actual mineral is. They can also occur on the outside of the quartz and been seen when looking through from the other side. The occlusion radiates the energy of the mineral itself which is then amplified by the quartz surrounding it.

### Phantom

A phantom crystal appears to have a ghostlike formation within another crystal. Due to the way it has been formed over eons of time, they have absorbed much learning. That learning is integrated into the crystal. It leads us towards growth helping us overcome stagnation. Each has a specific meaning depending on the crystal.