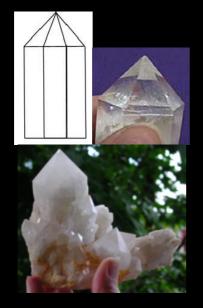

### Generator

A single generator has 6 facets meeting equally at a sharp point. Whatever the size, this crystal is the optimum shape for generating energy. It is also the optimum shape for healing energies. A generator cluster is usually large with many long points. It promotes group harmony and each person can have a point programmed specifically for them. A generator cluster is often placed in the centre of a healing group.