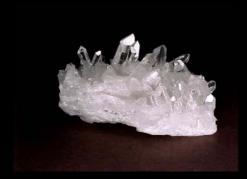

### Cluster

A cluster has many points bedded on a base. The points vary in size from large to small. They radiate energy into the surrounds and can also absorb negative energy. They are best programmed then left in situ to work. They are great for cleansing a room or for cleansing other crystals which are best left overnight on a cluster. Jewellery and other personal items or healing items can be placed on top of a suitably chosen cluster for cleansing.