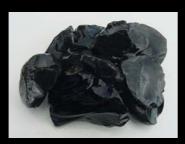

### **Amorphous**

These crystals have no particular shape such as obsidian. Energy flows rapidly through them and the effects are strong and instant.