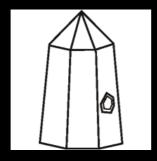

### **Diamond Window**

Flat faces at the top of a crystal are called windows. Windows can sometimes form diamond shapes of varying sizes. These windows help us to think clearly and accept information as necessary and relevant to our different levels of self. Gazing into this diamond can take us inside ourselves or enable us to read information for others.

A true diamond is large and is connected to the apex and the base. However even small

windows can assist in balancing the spiritual and material worlds. Diamond windows provide a doorway into other levels of being and provide a deep connection with self. They reflect the inner state of being and the causes of dis-ease. They can also be used to help locate a missing persons location or surroundings if a strong enough image of the person is projected into the window.