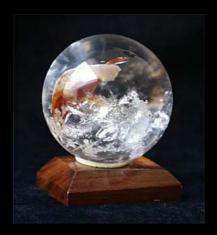

# DICTIONARY OF CRYSTALS FORMS

by Christine

Crystals occur in all types of shapes. Some are naturally occurring whilst others are shaped artificially to mimic natural shapes. Quartz and smoky quartz are often shaped into tall pillars for use as healing tools or for decoration. Special quartz facets that occur rarely in nature can be recreated making them accessible to many. Rarely do crystals form as perfect spheres. Many are shaped into ball shapes to be used as scrying tools. However balls also emit energy in all directions.

### Balls

These are usually shaped from a larger piece of the crystal and may therefore have planes or flaws inside them. They emit energy in all directions equally. They can be used as a window to the past or future and are therefore used for scrying.