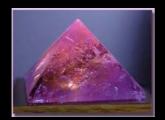

**Pyramid**Apophyllite

Typically having 4 sides and a base although the base can be squared off if the crystal is naturally rather than artificially shaped. Naturally occurring pyramids such as apophyllite amplify and then tightly focus energy through the apex. They are useful for retaining manifestation programs. Pyramids are also good for drawing negative energy and blockages from chakras. Pyramids artificially shaped enhance and focus the properties of the crystal due to their pyramid shape.