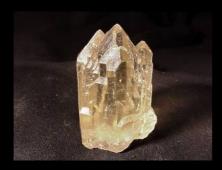

Quartz - Sceptre (Scepter)

A Sceptre quartz is a large central rod around one end of which another crystal formed. The smaller version of the scepter quartz is a rod that has a distinctively wider top and a ridge, and a reversed scepter is one in which a small crystal or opaque point emerges from a larger base stone.

Large sceptre quartz are used in meditation, it links the wisdom of the ages and channels this wisdom. They generate and amplify energy and are useful in healing. When directed at the source of the problem it directs healing by dissolving the dis-ease and restructuring the appropriate physical, spiritual or emotional energy. They can also be used for fertility problems and to balance male/female energies. It is said that Atlantians and Lemurians used these crystals as a symbol of authority and that they have been designed to emerge in this age to bring crystal wisdom to this age. Often used in healing ceremonies and were a symbol of the power of there realm; those who carried a sceptre crystal were in a position of "high priest/priestess".